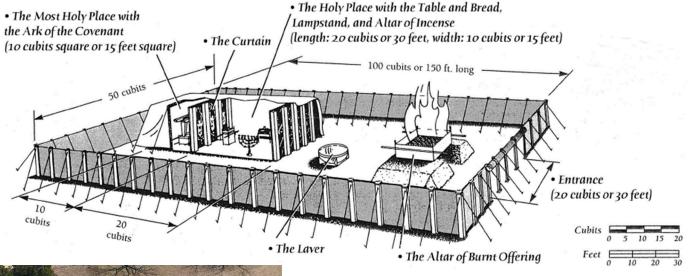

# The Journey through the Tabernacle

# The Tabernacle Experience is not a museum.

One step inside the Tabernacle Courtyard will translate you into Old Testament times. You will experience a day in the life of an Old Testament priest as you engage in the duties and rituals within the Tabernacle.

First you will be 'clothed' in the White Linen Garment of the priest. At the Altar of Burnt Offering you will lay your sacrifice on its consuming fire. You'll approach the Laver and wash your hands in preparation for the work of The LORD. At the Lampstand you'll light an oil lamp and participate in Communion at The Table of Bread. The smoke rising at The Altar of Incense will heighten your senses and remind you of your prayers ascending to the very throne of God. As you draw back the Curtain and enter The Most Holy Place your journey will culminate before the Ark of The Covenant and The Mercy Seat.